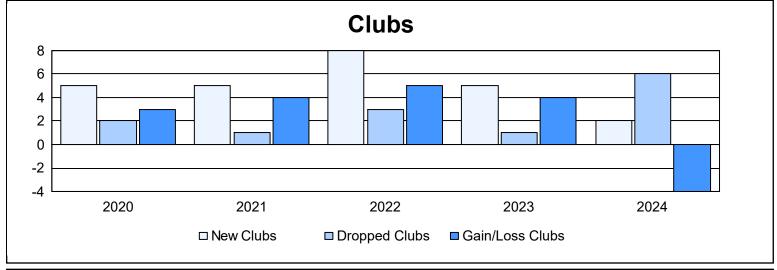

| Year      | New<br>Clubs | Dropped<br>Clubs | Gain/<br>Loss<br>Clubs | New<br>Members | Charter<br>Members | Reinstate<br>Members | Transfer<br>Members | Total<br>Member<br>Added | Total<br>Members<br>Dropped | Gain/<br>Loss<br>Members |
|-----------|--------------|------------------|------------------------|----------------|--------------------|----------------------|---------------------|--------------------------|-----------------------------|--------------------------|
| 2019-2020 | 5            | 2                | 3                      | 235            | 97                 | 13                   | 28                  | 373                      | 414                         | -41                      |
| 2020-2021 | 5            | 1                | 4                      | 317            | 112                | 19                   | 20                  | 468                      | 420                         | 48                       |
| 2021-2022 | 8            | 3                | 5                      | 342            | 227                | 11                   | 23                  | 603                      | 527                         | 76                       |
| 2022-2023 | 5            | 1                | 4                      | 254            | 124                | 13                   | 17                  | 408                      | 556                         | -148                     |
| 2023-2024 | 2            | 6                | -4                     | 256            | 54                 | 4                    | 17                  | 331                      | 439                         | -108                     |
| Average   | 5            | 3                | 2                      | 281            | 123                | 12                   | 21                  | 437                      | 471                         | -35                      |